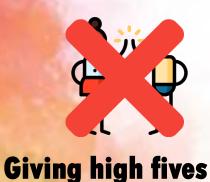

#### How we are going to stay safe in school

 Coronavirus is passed from person to person, so for a while we have to stop doing some things like:-

Being really close to other people

Instead we can...

#### How we are going to stay safe in school

**Social Distancing** 

Working at your own desk

Washing our hands regularly.