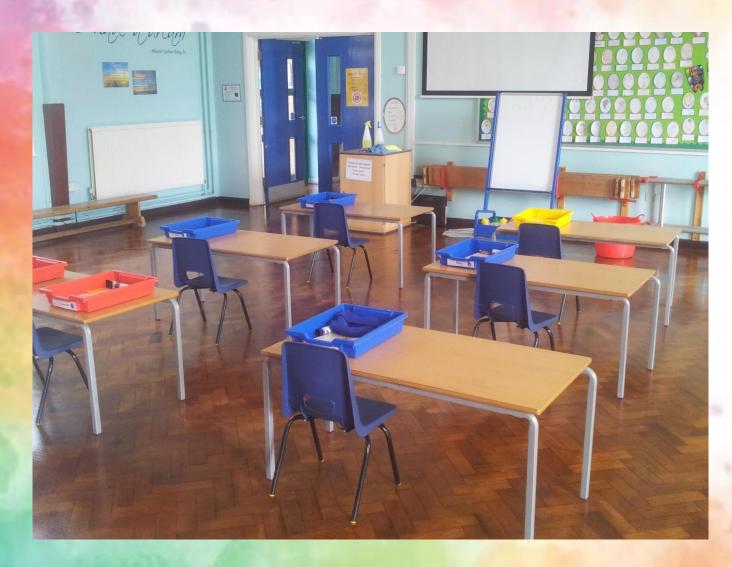

w weeks, and we've had to stay at home a lot.
- Now we're coming back to school and things are a little different, but some things are the same.
- Let's talk about...

What is different?

What is the same?

#### Things that are different

- We won't all gather together
- We still need to keep social distancing
- We will be working in smaller groups
- You might be working in a different classroom, with a different teacher.
- Not everyone will be back in school.
- We will have less equipment to use.



#### Things that are the same

- We still have all the same friends.
- We have the same teachers and school staff at school.
- People at school will still care for us and keep us safe.
- We will still have lots of fun and learning at school.



#### This is the classroom which you will be in







#### These will be your teachers ©





Mrs Finch and Mrs Kelleher



#### How we are going to stay safe in school

 Coronavirus is passed from person to person, so for a while we have to stop doing some things like:-







Being really close to other people



Instead we can...









#### How we are going to stay safe in school



**Social Distancing** 



Working at your own desk



Washing our hands regularly.

## When you arrive/leave school

- You will be dropped-off at the gate.
- Your teacher will show you to your classroom.
- Please make sure you are following the social distancing lines that have been put in place.
- Quickly leave the school site and don't gather outside.
- Please only arrive at school with a named coat and sunhat, unless you are bringing a packed-lunch