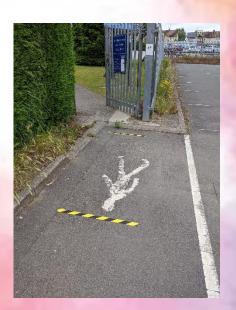

## When you arrive/leave school

- You will be dropped-off at the gate.
- Your teacher will show you to your classroom.
- Please make sure you are following the social distancing lines that have been put in place.
- Quickly leave the school site and don't gather outside.
- Please only arrive at school with a named coat and sunhat, unless you are bringing a packed-lunch in a disposable bag.