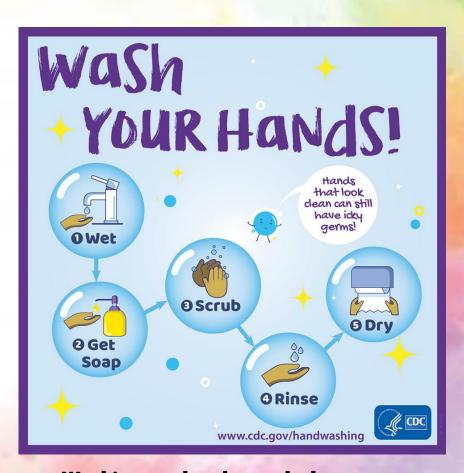

#### How we are going to stay safe in school

**Social Distancing** 

Working at your own desk

Washing our hands regularly.