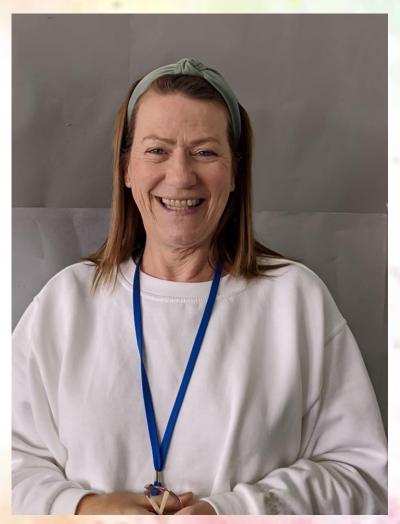

.
- Now we're coming back to school and things are a little different, but some things are the same.
- Let's talk about...

What is different?

What is the same?

#### Things that are different

- We won't all gather together
- We still need to keep social distancing
- We will be working in smaller groups
- You might be working in a different classroom, with a different teacher.
- Not everyone will be back in school.
- We will have less equipment to use.



#### Things that are the same

- We still have all the same friends.
- We have the same teachers and school staff at school.
- People at school will still care for us and keep us safe.
- We will still have lots of fun and learning at school.



#### This is the classroom which you will be in







#### These will be your teachers ©





Mrs Finch and Mrs Kelleher



#### How we are going to stay safe in school

 Coronavirus is passed from person to person, so for a while we have to stop doing some things like:-







Being really close to other people



Instead we can...









#### How we are going to stay safe in school



**Social Distancing** 



Working at your own desk



Washing our hands regularly.

## When you arrive/leave school

- You will be dropped-off at the gate.
- Your teacher will show you to your classroom.
- Please make sure you are following the social distancing lines that have been put in place.
- Quickly leave the school site and don't gather outside.
- Please only arrive at school with a named coat and sunhat, unless you are bringing a packed-lunch in a disposable bag.



Mobile handwashing u