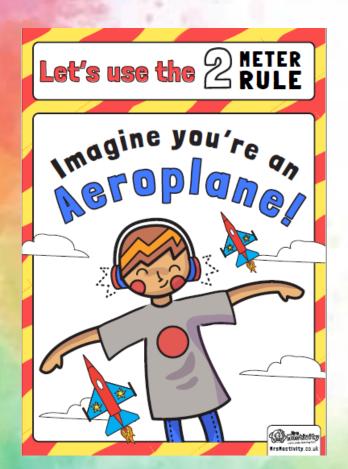

#### How we are going to stay safe in school

**Social Distancing** 

Working at your own desk

Washing our hands regularly.