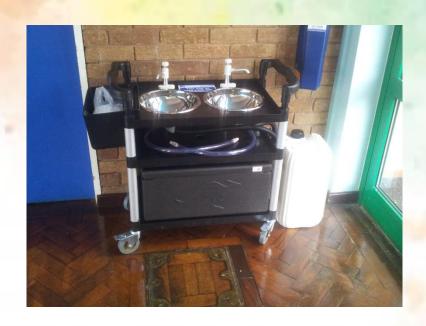

be your teachers ©





Mrs Finch and Mrs Kelleher



#### How we are going to stay safe in school

 Coronavirus is passed from person to person, so for a while we have to stop doing some things like:-







Being really close to other people



Instead we can...









#### How we are going to stay safe in school



**Social Distancing** 



Working at your own desk



Washing our hands regularly.

## When you arrive/leave school

- You will be dropped-off at the gate.
- Your teacher will show you to your classroom.
- Please make sure you are following the social distancing lines that have been put in place.
- Quickly leave the school site and don't gather outside.
- Please only arrive at school with a named coat and sunhat, unless you are bringing a packed-lunch in a disposable bag.



Mobile handwashing unit in the classroom







# We can't wait to see you <u>very</u> soon!!